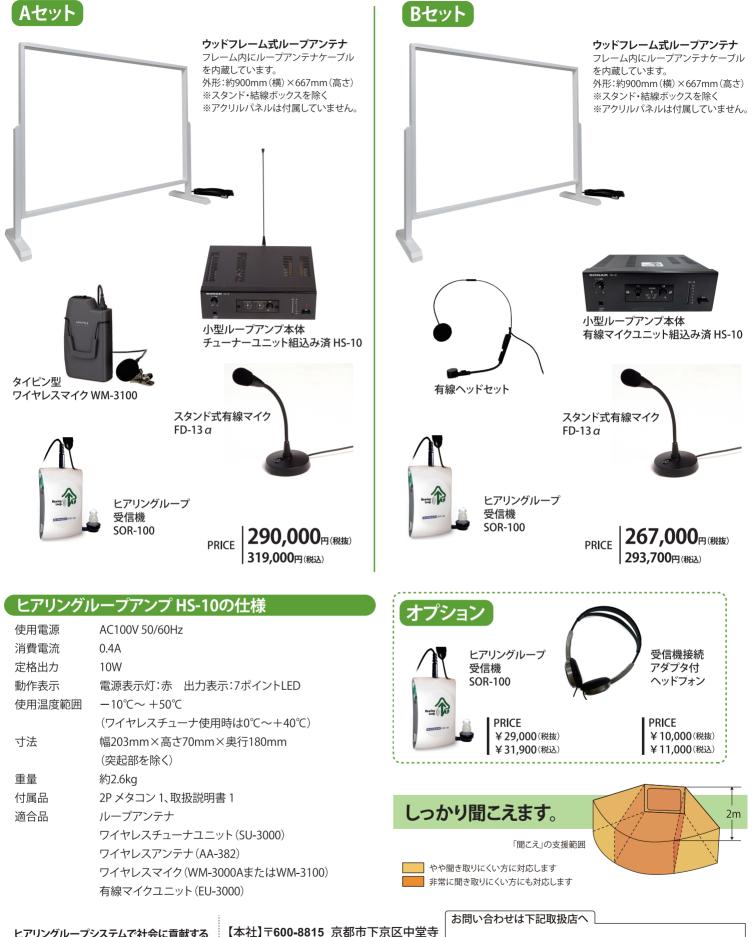

## ウッドフレーム型 対面式ヒアリングループシステム 10WE

推奨設置環境)官公庁や金融機関の窓口、チケット売り場、図書館のカウンターなど

## 特徴 システムセット価格 聞こえにくい方にでも Aセット 290,000円(税抜) コミュニケーションが取りやすくなり、確実な対応ができます。 ご利用のアクリルパネルを合わせて使用できます。 319,000円(税込) マスクを着用した状態でも音量・明瞭性を保持できます。 **Bセット** 267,000円(税抜) AC100Vがあれば、どこでも設置できる手軽さ。 293,700円(税込) アクリルパネルと ざわついたカウンターで Before お互いの声が聞き取れない!! ウッドフレーム(ヒアリングループ) 木製フレームにそって、ループアンテナケーブルを 内蔵しています。 広範囲に広がる磁界により、快適な聞こえを実現し テレコイル付(補聴器・人工内耳)の「Tモード」切り替 え、もしくはヒアリングループ専用受信機でご使用 いただけます。 快適な聞こえを 安心して 耳もとに!! クリアに聞こえることで、

## HS-10WFシステムセット内容

ヒアリングループシステムで社会に貢献する SONAR 株式会社ソナール

本社」「10000013 京都川市「永区千里寺 粟田町93 京都リサーチパーク6号館302 **TEL.075-315-5561** FAX.075-315-5625 本チラシに記載の仕様・外観は製品の改良のため 予告なく変更することがあります。

www.sonar-loop.jp